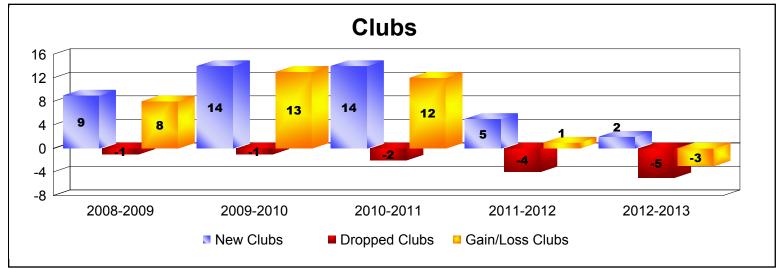

District 354 B As of June 2013 Cumulative

| Year      | New<br>Clubs | Dropped<br>Clubs | Gain/<br>Loss<br>Clubs | New<br>Members | Charter<br>Members | Reinstate<br>Members | Transfer<br>Members | Total<br>Member<br>Added | Total<br>Members<br>Dropped | Gain/<br>Loss<br>Members |
|-----------|--------------|------------------|------------------------|----------------|--------------------|----------------------|---------------------|--------------------------|-----------------------------|--------------------------|
| 2008-2009 | 9            | -1               | 8                      | 940            | 266                | 21                   | 2                   | 1229                     | -816                        | 413                      |
| 2009-2010 | 14           | -1               | 13                     | 1022           | 400                | 15                   | 8                   | 1445                     | -994                        | 451                      |
| 2010-2011 | 14           | -2               | 12                     | 968            | 392                | 52                   | 10                  | 1422                     | -955                        | 467                      |
| 2011-2012 | 5            | -4               | 1                      | 851            | 132                | 24                   | 7                   | 1014                     | -1475                       | -461                     |
| 2012-2013 | 2            | -5               | -3                     | 928            | 45                 | 50                   | 7                   | 1030                     | -1178                       | -148                     |
| Average   | 9            | -3               | 6                      | 942            | 247                | 32                   | 7                   | 1228                     | -1084                       | 144                      |