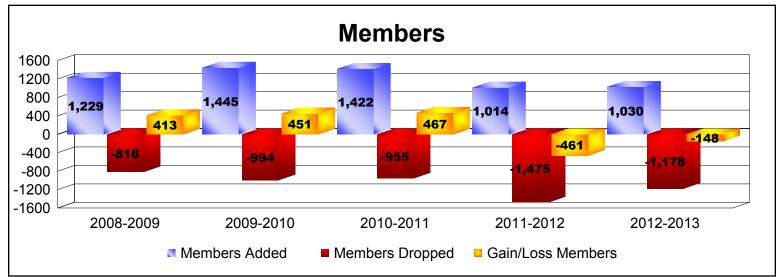

District 354 B As of June 2013 Cumulative

| Year      | New<br>Clubs | Dropped<br>Clubs | Gain/<br>Loss<br>Clubs | New<br>Members | Charter<br>Members | Reinstate<br>Members | Transfer<br>Members | Total<br>Member<br>Added | Total<br>Members<br>Dropped | Gain/<br>Loss<br>Members |
|-----------|--------------|------------------|------------------------|----------------|--------------------|----------------------|---------------------|--------------------------|-----------------------------|--------------------------|
| 2008-2009 | 9            | -1               | 8                      | 940            | 266                | 21                   | 2                   | 1229                     | -816                        | 413                      |
| 2009-2010 | 14           | -1               | 13                     | 1022           | 400                | 15                   | 8                   | 1445                     | -994                        | 451                      |
| 2010-2011 | 14           | -2               | 12                     | 968            | 392                | 52                   | 10                  | 1422                     | -955                        | 467                      |
| 2011-2012 | 5            | -4               | 1                      | 851            | 132                | 24                   | 7                   | 1014                     | -1475                       | -461                     |
| 2012-2013 | 2            | -5               | -3                     | 928            | 45                 | 50                   | 7                   | 1030                     | -1178                       | -148                     |
| Average   | 9            | -3               | 6                      | 942            | 247                | 32                   | 7                   | 1228                     | -1084                       | 144                      |